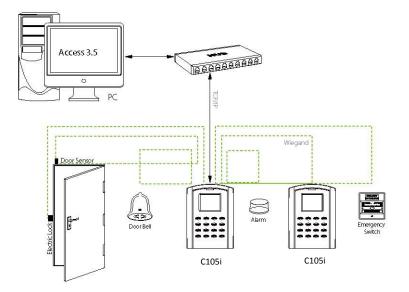

fare, Print Function                                             |
| Display                      | TFT LCD Color Screen                                               |
| Power Supply                 | DC 12V                                                             |
| Operating Temperature        | 0°C ~ 45°C                                                         |
| Operating Humidity           | 20%~80%                                                            |
| Dimension (L×W×H)            | 130×94×52mm                                                        |
| SDK                          | Standalone SDK                                                     |
| Software                     | ZKAccess3.5                                                        |

## Configuration



## Dimensions (mm)

51,87