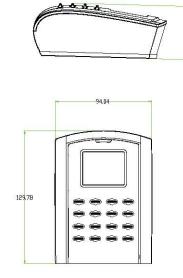

|
| Display                      | TFT LCD Color Screen                                               |
| Power Supply                 | DC 12V                                                             |
| Operating Temperature        | 0°C ~ 45°C                                                         |
| Operating Humidity           | 20%~80%                                                            |
| Dimension (L×W×H)            | 130×94×52mm                                                        |
| SDK                          | Standalone SDK                                                     |
| Software                     | ZKAccess3.5                                                        |

## Configuration



## Dimensions (mm)

51,87