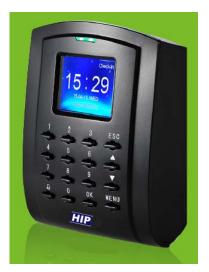

# C105i

#### **Color TFT RFID Access Control Terminal**

C105i is a RFID Access Control Terminal which possesses a 2.0-inch color display with graphical UI, enabling simple and easy control. It has a built-in auxiliary input function which enhances the flexibility to be connected with wired detector or emergency switch. With multi-verification methods by combinations of PIN, password and card, high level of security and flexibility are guaranteed. Moreover, the product supports USB flash drive for offline data management, as well as is equipped with multiple alarm outputs such as Tamper Proof Switch and Duress Alarm. Its convenience and adaptability allow it to be well deployed in residential housing, offices and any other public facilities.

#### Features:

- 2.0-inch color display with graphical UI for easy operation
- Prompt audio acceptance or rejection signals for valid or invalid cards
- TCP/IP or RS485 communication for various networking environments
- Supports USB flash drive for offline data management
- Built-in auxiliary input with enhanced flexibility to link with wired detector or emergency switch
- Multi-verification methods to enhance security level
- Standard access control features such as Time zone, Holiday, A&C Group, Unlock combination etc.
- Duress Alarm offers effective protection against duress by threats
- Tamper Proof Switch and multiple alarm outputs